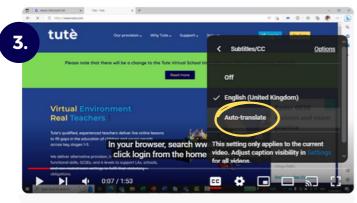

## How to auto-translate videos in YouTube

Follow the simple instructions below to auto-translate the sub-titles into your own language

Click on the cog

Click Subtitles

Click Auto-translate

Choose your language from the list