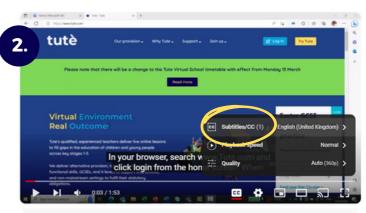

## How to auto-translate videos in YouTube

Follow the simple instructions below to auto-translate the sub-titles into your own language

Click on the cog

Click Subtitles

Click Auto-translate

Choose your language from the list