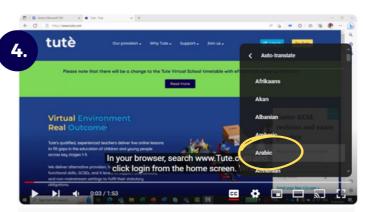

## How to auto-translate videos in YouTube

Follow the simple instructions below to auto-translate the sub-titles into your own language

Click on the cog

Click Subtitles

Click Auto-translate

Choose your language from the list

Play video with your own language subtitles