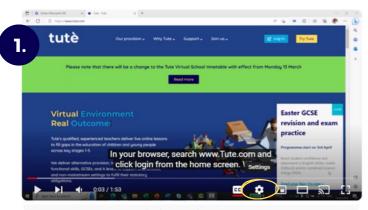

## How to auto-translate videos in YouTube

Follow the simple instructions below to auto-translate the sub-titles into your own language

Click on the cog

Click Subtitles

Click Auto-translate

Choose your language from the list